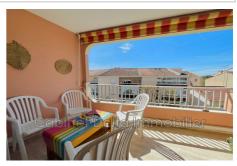

## Price on request

Vacation rental apartment

2 rooms

Surface: 30 m<sup>2</sup>

Surface of the living: 35 m<sup>2</sup>

**Exposition**: Sud **View**: Citadine

Inner condition: excellent

Amenities:

gated, calm, residential, electric shutters

1 terrace 1 show er

## Apartment 541 Sanary-sur-Mer

Relax in Magnificent 35m2 air-conditioned studio in the heart of Sanary, offering a sunny terrace with a barbecue area. You will find a fully equipped kitchen with modern appliances such as a washing machine and a dishwasher. The studio has a comfortable bed and a convertible sofa to accommodate your guests. Please note that parking is not included, but you can easily find options near this quiet and elegant accommodation. PRICES: High season 749€/week Mid season 576€/week Low season 749€/Month excluding charges LINEN NOT PROVIDED