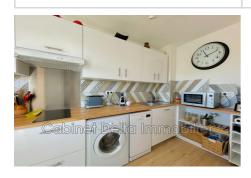

## Apartment 541 Sanary-sur-Mer

Relax in Magnificent 35m2 air-conditioned studio in the heart of Sanary, offering a sunny terrace with a barbecue area. You will find a fully equipped kitchen with modern appliances such as a washing machine and a dishwasher. The studio has a comfortable bed and a convertible sofa to accommodate your guests. Please note that parking is not included, but you can easily find options near this quiet and elegant accommodation. PRICES: High season 749€/week Mid season 576€/week Low season 749€/Month excluding charges LINEN NOT PROVIDED