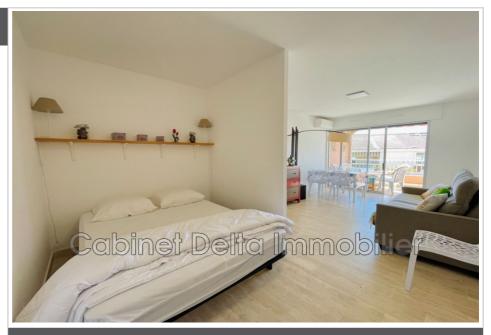

## Price on request

Vacation rental apartment

2 rooms

Surface: 30 m<sup>2</sup>

Surface of the living: 35 m<sup>2</sup>

**Exposition**: Sud **View**: Citadine

Inner condition: excellent

Amenities:

## Apartment 541 Sanary-sur-Mer

Relax in Magnificent 35m2 air-conditioned studio in the heart of Sanary, offering a sunny terrace with a barbecue area. You will find a fully equipped kitchen with modern appliances such as a washing machine and a dishwasher. The studio has a comfortable bed and a convertible sofa to accommodate your guests. Please note that parking is not included, but you can easily find options near this quiet and elegant accommodation. PRICES: High season 749€/week Mid season 576€/week Low season 749€/Month excluding charges LINEN NOT PROVIDED